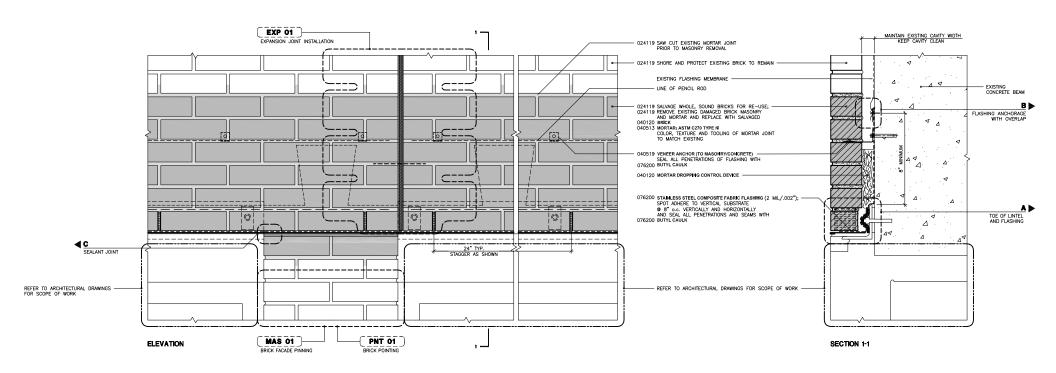

OFF. © SIGN. P. SECTION P.G. SE

**102** WEST ELEVATION SCALE: 1/8" = 1'-0"

RESTORATION SCHEDULE

| CODE   | DESCRIPTION                                    | UNIT                                                                                                                                                                                                    | KEY                                                                                                                                                                                                                                                                                                                         |
|--------|------------------------------------------------|---------------------------------------------------------------------------------------------------------------------------------------------------------------------------------------------------------|-----------------------------------------------------------------------------------------------------------------------------------------------------------------------------------------------------------------------------------------------------------------------------------------------------------------------------|
| COR 01 | BRICK CORNER RECONSTRUCTION: CAVITY WALL       | LF                                                                                                                                                                                                      | <b>*************************************</b>                                                                                                                                                                                                                                                                                |
| EXP 01 | EXPANSION JOINT INSTALLATION                   | LF                                                                                                                                                                                                      | l                                                                                                                                                                                                                                                                                                                           |
| LTL 01 | LINTEL RESTORATION                             | LF                                                                                                                                                                                                      | 11/11/11/11                                                                                                                                                                                                                                                                                                                 |
| MAS 01 | BRICK FACADE PINNING                           | SF                                                                                                                                                                                                      |                                                                                                                                                                                                                                                                                                                             |
| MAS 02 | INDIVIDUAL BRICK REPLACEMENT                   | EA                                                                                                                                                                                                      | -                                                                                                                                                                                                                                                                                                                           |
| MAS 03 | BRICK CRACK REPAIR                             | LF                                                                                                                                                                                                      | }                                                                                                                                                                                                                                                                                                                           |
| PNT 01 | BRICK POINTING                                 | SF                                                                                                                                                                                                      |                                                                                                                                                                                                                                                                                                                             |
|        | COR 01  EXP 01  LTL 01  MAS 01  MAS 02  MAS 03 | COR 01 BRICK CORNER RECONSTRUCTION: CAVITY WALL EXP 01 EXPANSION JOINT INSTALLATION LTL 01 LINTEL RESTORATION MAS 01 BRICK FACADE PINNING MAS 02 INDIVIDUAL BRICK REPLACEMENT MAS 03 BRICK CRACK REPAIR | COR 01 BRICK CORNER RECONSTRUCTION: CAVITY WALL         LF           EXP 01 EXPANSION JOINT INSTALLATION         LF           LIL 01 LINTEL RESTORATION         LF           MAS 01 BRICK FACADE PINNING         SF           MAS 02 INDIVIDUAL BRICK REPLACEMENT         EA           MAS 03 BRICK CRACK REPAIR         LF |

NOTES

1. REFER TO SECTIONS A-A, B-B AND C-C FOR SCOPE OF WORK AT BRICK PIERS (TYP.) AT ALL ELEVATIONS.

02 SOUTH ELEVATION
SCALE: 1/8" = 1'-0"

ESTORATION SCHEDULE

| CODE   | DESCRIPTION                              | UNIT | KEY                                          |
|--------|------------------------------------------|------|----------------------------------------------|
| COR 01 | BRICK CORNER RECONSTRUCTION: CAVITY WALL | LF   | <b>*************************************</b> |
| EXP 01 | EXPANSION JOINT INSTALLATION             | LF   | - 1                                          |
| LTL 01 | LINTEL RESTORATION                       | LF   | 11/11/11/11/11                               |
| MAS 01 | BRICK FACADE PINNING                     | SF   |                                              |
| MAS 02 | INDIVIDUAL BRICK REPLACEMENT             | EA   |                                              |
| MAS 03 | BRICK CRACK REPAIR                       | LF   | }                                            |
| PNT 01 | BRICK POINTING                           | SF   |                                              |
|        |                                          |      |                                              |

NOTES

1. REFER TO SECTIONS A-A, B-B AND C-C FOR SCOPE OF WORK AT BRICK PIERS (TYP.) AT ALL ELEVATIONS.

LTL 01
LINTEL RESTORATION

SCALE: 3" = 1"-1"

SUNY FREDONIA: HOUGHTON HALL RENOVATION

RESTORATION DETAILS: SHEET 3 OF 3