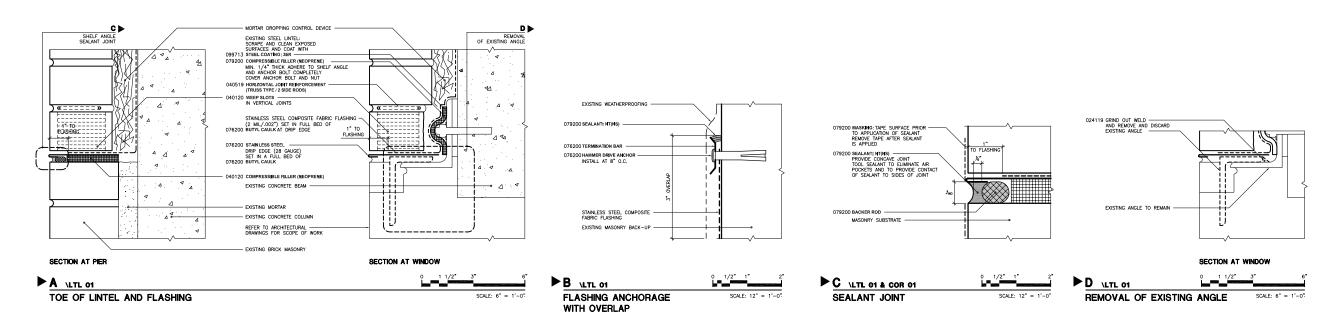

NOTES

1. REFER TO SECTIONS A-A, B-B AND C-C FOR SCOPE OF WORK AT BRICK PIERS (TYP.) AT ALL ELEVATIONS.

LTL 01
LINTEL RESTORATION

SCALE: 3" = 1"-1"

SUNY FREDONIA: HOUGHTON HALL RENOVATION

RESTORATION DETAILS: SHEET 3 OF 3