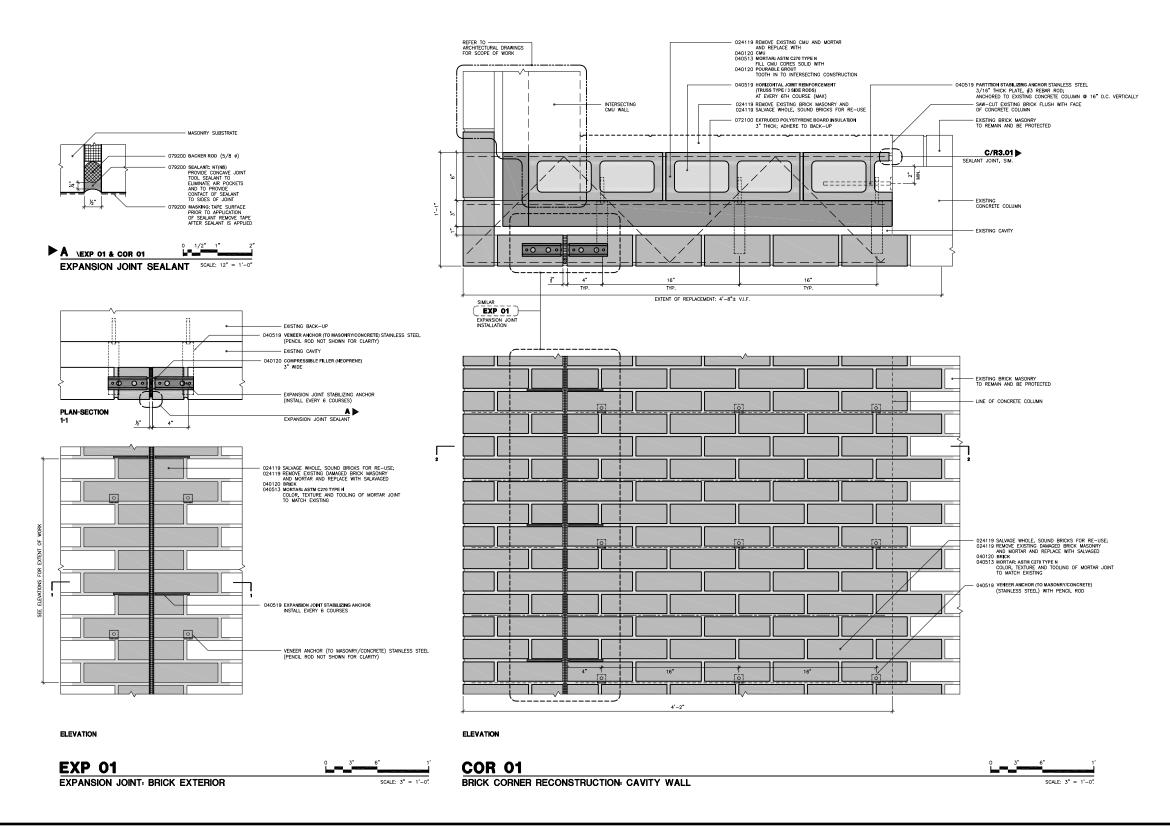

L RESTORATION                       | LF   | 11/11/11/11/11                               |
| MAS 01 | BRICK FACADE PINNING                     | SF   |                                              |
| MAS 02 | INDIVIDUAL BRICK REPLACEMENT             | EA   |                                              |
| MAS 03 | BRICK CRACK REPAIR                       | LF   | }                                            |
| PNT 01 | BRICK POINTING                           | SF   |                                              |
|        |                                          |      |                                              |

NOTES

1. REFER TO SECTIONS A-A, B-B AND C-C FOR SCOPE OF WORK AT BRICK PIERS (TYP.) AT ALL ELEVATIONS.















LTL 01
LINTEL RESTORATION

SCALE: 3" = 1"-1"





SUNY FREDONIA: HOUGHTON HALL RENOVATION

RESTORATION DETAILS: SHEET 3 OF 3