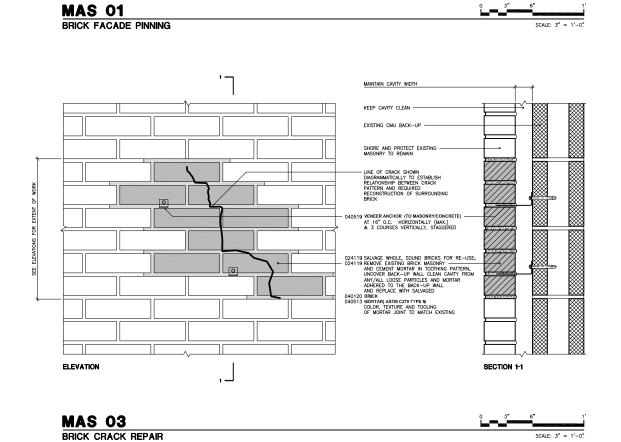

OFF. © SIGN. P. SECTION P.G. SE

**102** WEST ELEVATION SCALE: 1/8" = 1'-0"

RESTORATION SCHEDULE

| CODE   | DESCRIPTION                                    | UNIT                                                                                                                                                                                                    | KEY                                                                                                                                                                                                                                                                                                                         |
|--------|------------------------------------------------|---------------------------------------------------------------------------------------------------------------------------------------------------------------------------------------------------------|-----------------------------------------------------------------------------------------------------------------------------------------------------------------------------------------------------------------------------------------------------------------------------------------------------------------------------|
| COR 01 | BRICK CORNER RECONSTRUCTION: CAVITY WALL       | LF                                                                                                                                                                                                      | <b>*************************************</b>                                                                                                                                                                                                                                                                                |
| EXP 01 | EXPANSION JOINT INSTALLATION                   | LF                                                                                                                                                                                                      | l                                                                                                                                                                                                                                                                                                                           |
| LTL 01 | LINTEL RESTORATION                             | LF                                                                                                                                                                                                      | 11/11/11/11                                                                                                                                                                                                                                                                                                                 |
| MAS 01 | BRICK FACADE PINNING                           | SF                                                                                                                                                                                                      |                                                                                                                                                                                                                                                                                                                             |
| MAS 02 | INDIVIDUAL BRICK REPLACEMENT                   | EA                                                                                                                                                                                                      | -                                                                                                                                                                                                                                                                                                                           |
| MAS 03 | BRICK CRACK REPAIR                             | LF                                                                                                                                                                                                      | }                                                                                                                                                                                                                                                                                                                           |
| PNT 01 | BRICK POINTING                                 | SF                                                                                                                                                                                                      |                                                                                                                                                                                                                                                                                                                             |
|        | COR 01  EXP 01  LTL 01  MAS 01  MAS 02  MAS 03 | COR 01 BRICK CORNER RECONSTRUCTION: CAVITY WALL EXP 01 EXPANSION JOINT INSTALLATION LTL 01 LINTEL RESTORATION MAS 01 BRICK FACADE PINNING MAS 02 INDIVIDUAL BRICK REPLACEMENT MAS 03 BRICK CRACK REPAIR | COR 01 BRICK CORNER RECONSTRUCTION: CAVITY WALL         LF           EXP 01 EXPANSION JOINT INSTALLATION         LF           LIL 01 LINTEL RESTORATION         LF           MAS 01 BRICK FACADE PINNING         SF           MAS 02 INDIVIDUAL BRICK REPLACEMENT         EA           MAS 03 BRICK CRACK REPAIR         LF |

NOTES

1. REFER TO SECTIONS A-A, B-B AND C-C FOR SCOPE OF WORK AT BRICK PIERS (TYP.) AT ALL ELEVATIONS.

02 SOUTH ELEVATION
SCALE: 1/8" = 1'-0"

ESTORATION SCHEDULE

| CODE   | DESCRIPTION                              | UNIT | KEY                                          |
|--------|------------------------------------------|------|----------------------------------------------|
| COR 01 | BRICK CORNER RECONSTRUCTION: CAVITY WALL | LF   | <b>*************************************</b> |
| EXP 01 | EXPANSION JOINT INSTALLATION             | LF   | - 1                                          |
| LTL 01 | LINTEL RESTORATION                       | LF   | 11/11/11/11/11                               |
| MAS 01 | BRICK FACADE PINNING                     | SF   |                                              |
| MAS 02 | INDIVIDUAL BRICK REPLACEMENT             | EA   |                                              |
| MAS 03 | BRICK CRACK REPAIR                       | LF   | }                                            |
| PNT 01 | BRICK POINTING                           | SF   |                                              |
|        |                                          |      |                                              |

NOTES

1. REFER TO SECTIONS A-A, B-B AND C-C FOR SCOPE OF WORK AT BRICK PIERS (TYP.) AT ALL ELEVATIONS.

LTL 01
LINTEL RESTORATION

SCALE: 3" = 1"-1"

SUNY FREDONIA: HOUGHTON HALL RENOVATION

RESTORATION DETAILS: SHEET 3 OF 3