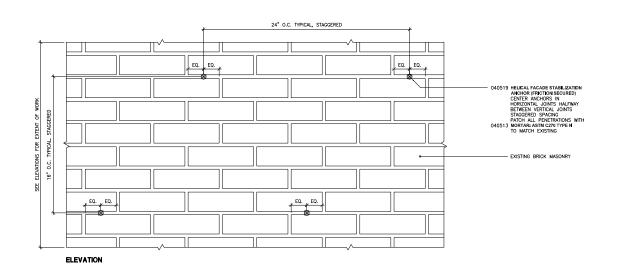

NOTES

1. REFER TO SECTIONS A-A, B-B AND C-C FOR SCOPE OF WORK AT BRICK PIERS (TYP.) AT ALL ELEVATIONS.

LTL 01
LINTEL RESTORATION

SCALE: 3" = 1"-1"

SUNY FREDONIA: HOUGHTON HALL RENOVATION

RESTORATION DETAILS: SHEET 3 OF 3