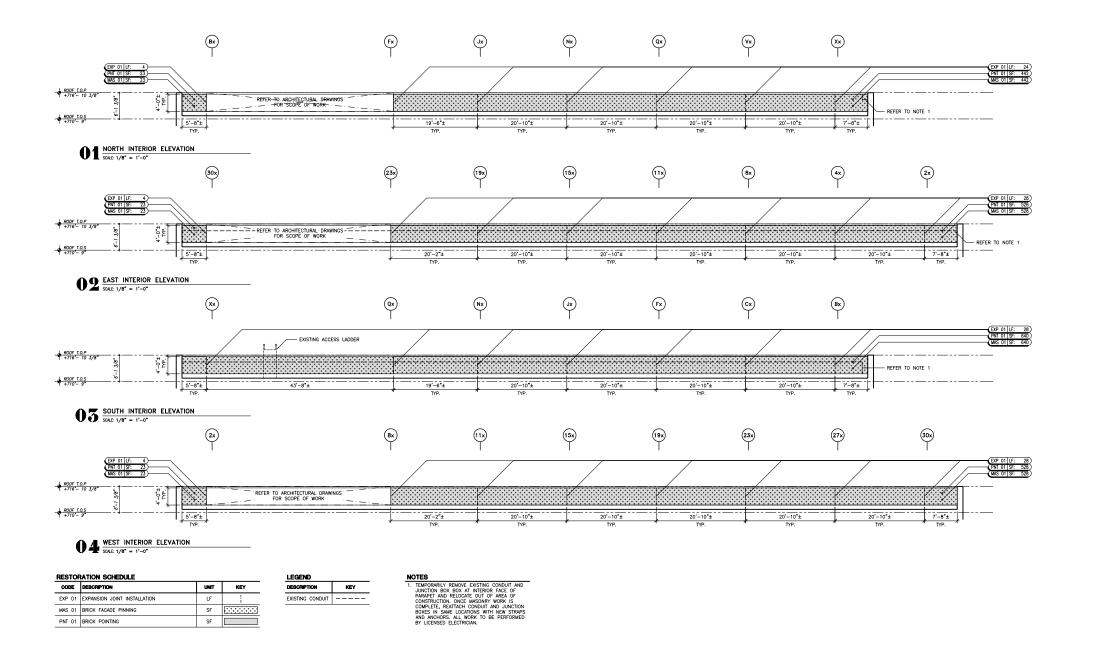

OFF. © SIGN. P. SECTION P.G. SE

**102** WEST ELEVATION SCALE: 1/8" = 1'-0"

RESTORATION SCHEDULE

| CODE   | DESCRIPTION                                    | UNIT                                                                                                                                                                                                    | KEY                                                                                                                                                                                                                                                                                                                         |
|--------|------------------------------------------------|---------------------------------------------------------------------------------------------------------------------------------------------------------------------------------------------------------|-----------------------------------------------------------------------------------------------------------------------------------------------------------------------------------------------------------------------------------------------------------------------------------------------------------------------------|
| COR 01 | BRICK CORNER RECONSTRUCTION: CAVITY WALL       | LF                                                                                                                                                                                                      | <b>*************************************</b>                                                                                                                                                                                                                                                                                |
| EXP 01 | EXPANSION JOINT INSTALLATION                   | LF                                                                                                                                                                                                      | l                                                                                                                                                                                                                                                                                                                           |
| LTL 01 | LINTEL RESTORATION                             | LF                                                                                                                                                                                                      | 11/11/11/11                                                                                                                                                                                                                                                                                                                 |
| MAS 01 | BRICK FACADE PINNING                           | SF                                                                                                                                                                                                      |                                                                                                                                                                                                                                                                                                                             |
| MAS 02 | INDIVIDUAL BRICK REPLACEMENT                   | EA                                                                                                                                                                                                      | -                                                                                                                                                                                                                                                                                                                           |
| MAS 03 | BRICK CRACK REPAIR                             | LF                                                                                                                                                                                                      | }                                                                                                                                                                                                                                                                                                                           |
| PNT 01 | BRICK POINTING                                 | SF                                                                                                                                                                                                      |                                                                                                                                                                                                                                                                                                                             |
|        | COR 01  EXP 01  LTL 01  MAS 01  MAS 02  MAS 03 | COR 01 BRICK CORNER RECONSTRUCTION: CAVITY WALL EXP 01 EXPANSION JOINT INSTALLATION LTL 01 LINTEL RESTORATION MAS 01 BRICK FACADE PINNING MAS 02 INDIVIDUAL BRICK REPLACEMENT MAS 03 BRICK CRACK REPAIR | COR 01 BRICK CORNER RECONSTRUCTION: CAVITY WALL         LF           EXP 01 EXPANSION JOINT INSTALLATION         LF           LIL 01 LINTEL RESTORATION         LF           MAS 01 BRICK FACADE PINNING         SF           MAS 02 INDIVIDUAL BRICK REPLACEMENT         EA           MAS 03 BRICK CRACK REPAIR         LF |

NOTES

1. REFER TO SECTIONS A-A, B-B AND C-C FOR SCOPE OF WORK AT BRICK PIERS (TYP.) AT ALL ELEVATIONS.

02 SOUTH ELEVATION
SCALE: 1/8" = 1'-0"

ESTORATION SCHEDULE

| CODE   | DESCRIPTION                              | UNIT | KEY                                          |
|--------|------------------------------------------|------|----------------------------------------------|
| COR 01 | BRICK CORNER RECONSTRUCTION: CAVITY WALL | LF   | <b>*************************************</b> |
| EXP 01 | EXPANSION JOINT INSTALLATION             | LF   | - 1                                          |
| LTL 01 | LINTEL RESTORATION                       | LF   | 11/11/11/11/11                               |
| MAS 01 | BRICK FACADE PINNING                     | SF   |                                              |
| MAS 02 | INDIVIDUAL BRICK REPLACEMENT             | EA   |                                              |
| MAS 03 | BRICK CRACK REPAIR                       | LF   | }                                            |
| PNT 01 | BRICK POINTING                           | SF   |                                              |
|        |                                          |      |                                              |

NOTES

1. REFER TO SECTIONS A-A, B-B AND C-C FOR SCOPE OF WORK AT BRICK PIERS (TYP.) AT ALL ELEVATIONS.

LTL 01
LINTEL RESTORATION

SCALE: 3" = 1"-1"

SUNY FREDONIA: HOUGHTON HALL RENOVATION

RESTORATION DETAILS: SHEET 3 OF 3