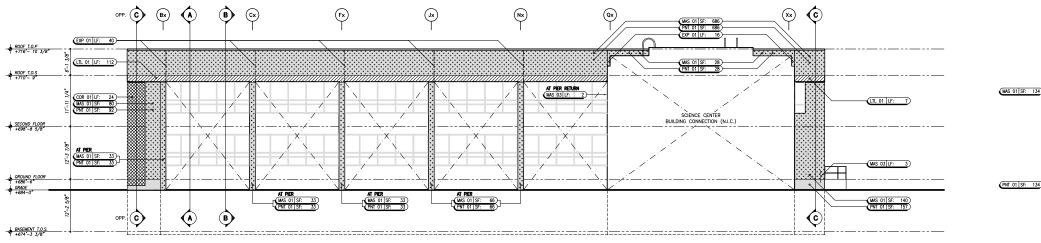

NOTES

1. REFER TO SECTIONS A-A, B-B AND C-C FOR SCOPE OF WORK AT BRICK PIERS (TYP.) AT ALL ELEVATIONS.

02 SOUTH ELEVATION
SCALE: 1/8" = 1'-0"

ESTORATION SCHEDULE

| CODE   | DESCRIPTION                              | UNIT | KEY                                          |
|--------|------------------------------------------|------|----------------------------------------------|
| COR 01 | BRICK CORNER RECONSTRUCTION: CAVITY WALL | LF   | <b>*************************************</b> |
| EXP 01 | EXPANSION JOINT INSTALLATION             | LF   | - 1                                          |
| LTL 01 | LINTEL RESTORATION                       | LF   | 11/11/11/11/11                               |
| MAS 01 | BRICK FACADE PINNING                     | SF   |                                              |
| MAS 02 | INDIVIDUAL BRICK REPLACEMENT             | EA   |                                              |
| MAS 03 | BRICK CRACK REPAIR                       | LF   | }                                            |
| PNT 01 | BRICK POINTING                           | SF   |                                              |
|        |                                          |      |                                              |

NOTES

1. REFER TO SECTIONS A-A, B-B AND C-C FOR SCOPE OF WORK AT BRICK PIERS (TYP.) AT ALL ELEVATIONS.

LTL 01
LINTEL RESTORATION

SCALE: 3" = 1"-1"

SUNY FREDONIA: HOUGHTON HALL RENOVATION

RESTORATION DETAILS: SHEET 3 OF 3