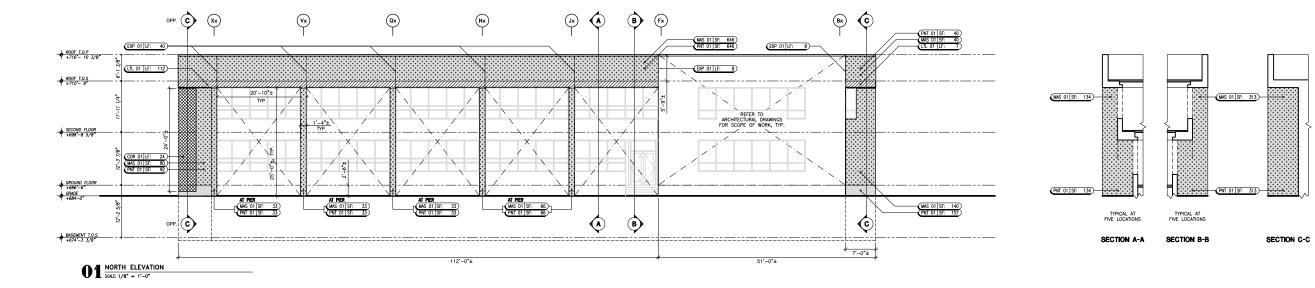

NOTES

1. REFER TO SECTIONS A-A, B-B AND C-C FOR SCOPE OF WORK AT BRICK PIERS (TYP.) AT ALL ELEVATIONS.

02 SOUTH ELEVATION
SCALE: 1/8" = 1'-0"

ESTORATION SCHEDULE

| CODE   | DESCRIPTION                              | UNIT | KEY                                          |
|--------|------------------------------------------|------|----------------------------------------------|
| COR 01 | BRICK CORNER RECONSTRUCTION: CAVITY WALL | LF   | <b>*************************************</b> |
| EXP 01 | EXPANSION JOINT INSTALLATION             | LF   | - 1                                          |
| LTL 01 | LINTEL RESTORATION                       | LF   | 11/11/11/11/11                               |
| MAS 01 | BRICK FACADE PINNING                     | SF   |                                              |
| MAS 02 | INDIVIDUAL BRICK REPLACEMENT             | EA   |                                              |
| MAS 03 | BRICK CRACK REPAIR                       | LF   | }                                            |
| PNT 01 | BRICK POINTING                           | SF   |                                              |
|        |                                          |      |                                              |

NOTES

1. REFER TO SECTIONS A-A, B-B AND C-C FOR SCOPE OF WORK AT BRICK PIERS (TYP.) AT ALL ELEVATIONS.

LTL 01
LINTEL RESTORATION

SCALE: 3" = 1"-1"

SUNY FREDONIA: HOUGHTON HALL RENOVATION

RESTORATION DETAILS: SHEET 3 OF 3