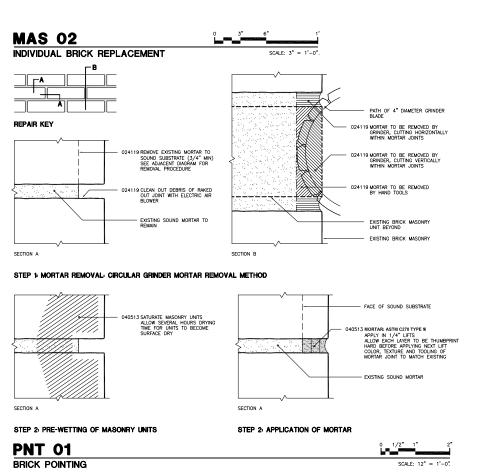

OFF. © SIGN. P. SECTION P.G. SE

**102** WEST ELEVATION SCALE: 1/8" = 1'-0"

RESTORATION SCHEDULE

| CODE   | DESCRIPTION                                    | UNIT                                                                                                                                                                                                    | KEY                                                                                                                                                                                                                                                                                                                         |
|--------|------------------------------------------------|---------------------------------------------------------------------------------------------------------------------------------------------------------------------------------------------------------|-----------------------------------------------------------------------------------------------------------------------------------------------------------------------------------------------------------------------------------------------------------------------------------------------------------------------------|
| COR 01 | BRICK CORNER RECONSTRUCTION: CAVITY WALL       | LF                                                                                                                                                                                                      | <b>*************************************</b>                                                                                                                                                                                                                                                                                |
| EXP 01 | EXPANSION JOINT INSTALLATION                   | LF                                                                                                                                                                                                      | l                                                                                                                                                                                                                                                                                                                           |
| LTL 01 | LINTEL RESTORATION                             | LF                                                                                                                                                                                                      | 11/11/11/11                                                                                                                                                                                                                                                                                                                 |
| MAS 01 | BRICK FACADE PINNING                           | SF                                                                                                                                                                                                      |                                                                                                                                                                                                                                                                                                                             |
| MAS 02 | INDIVIDUAL BRICK REPLACEMENT                   | EA                                                                                                                                                                                                      | -                                                                                                                                                                                                                                                                                                                           |
| MAS 03 | BRICK CRACK REPAIR                             | LF                                                                                                                                                                                                      | }                                                                                                                                                                                                                                                                                                                           |
| PNT 01 | BRICK POINTING                                 | SF                                                                                                                                                                                                      |                                                                                                                                                                                                                                                                                                                             |
|        | COR 01  EXP 01  LTL 01  MAS 01  MAS 02  MAS 03 | COR 01 BRICK CORNER RECONSTRUCTION: CAVITY WALL EXP 01 EXPANSION JOINT INSTALLATION LTL 01 LINTEL RESTORATION MAS 01 BRICK FACADE PINNING MAS 02 INDIVIDUAL BRICK REPLACEMENT MAS 03 BRICK CRACK REPAIR | COR 01 BRICK CORNER RECONSTRUCTION: CAVITY WALL         LF           EXP 01 EXPANSION JOINT INSTALLATION         LF           LIL 01 LINTEL RESTORATION         LF           MAS 01 BRICK FACADE PINNING         SF           MAS 02 INDIVIDUAL BRICK REPLACEMENT         EA           MAS 03 BRICK CRACK REPAIR         LF |

NOTES

1. REFER TO SECTIONS A-A, B-B AND C-C FOR SCOPE OF WORK AT BRICK PIERS (TYP.) AT ALL ELEVATIONS.

02 SOUTH ELEVATION
SCALE: 1/8" = 1'-0"

ESTORATION SCHEDULE

| CODE   | DESCRIPTION                              | UNIT | KEY                                          |
|--------|------------------------------------------|------|----------------------------------------------|
| COR 01 | BRICK CORNER RECONSTRUCTION: CAVITY WALL | LF   | <b>*************************************</b> |
| EXP 01 | EXPANSION JOINT INSTALLATION             | LF   | - 1                                          |
| LTL 01 | LINTEL RESTORATION                       | LF   | 11/11/11/11/11                               |
| MAS 01 | BRICK FACADE PINNING                     | SF   |                                              |
| MAS 02 | INDIVIDUAL BRICK REPLACEMENT             | EA   |                                              |
| MAS 03 | BRICK CRACK REPAIR                       | LF   | }                                            |
| PNT 01 | BRICK POINTING                           | SF   |                                              |
|        |                                          |      |                                              |

NOTES

1. REFER TO SECTIONS A-A, B-B AND C-C FOR SCOPE OF WORK AT BRICK PIERS (TYP.) AT ALL ELEVATIONS.

LTL 01
LINTEL RESTORATION

SCALE: 3" = 1"-1"

SUNY FREDONIA: HOUGHTON HALL RENOVATION

RESTORATION DETAILS: SHEET 3 OF 3