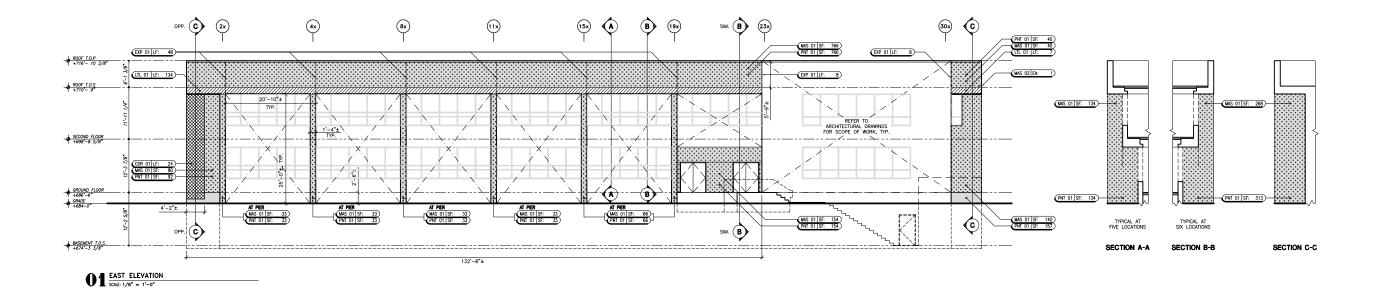

OFF. © SIGN. P. SECTION P.G. SE

**102** WEST ELEVATION SCALE: 1/8" = 1'-0"

RESTORATION SCHEDULE

| CODE   | DESCRIPTION                                    | UNIT                                                                                                                                                                                                    | KEY                                                                                                                                                                                                                                                                                                                         |
|--------|------------------------------------------------|---------------------------------------------------------------------------------------------------------------------------------------------------------------------------------------------------------|-----------------------------------------------------------------------------------------------------------------------------------------------------------------------------------------------------------------------------------------------------------------------------------------------------------------------------|
| COR 01 | BRICK CORNER RECONSTRUCTION: CAVITY WALL       | LF                                                                                                                                                                                                      | <b>*************************************</b>                                                                                                                                                                                                                                                                                |
| EXP 01 | EXPANSION JOINT INSTALLATION                   | LF                                                                                                                                                                                                      | l                                                                                                                                                                                                                                                                                                                           |
| LTL 01 | LINTEL RESTORATION                             | LF                                                                                                                                                                                                      | 11/11/11/11                                                                                                                                                                                                                                                                                                                 |
| MAS 01 | BRICK FACADE PINNING                           | SF                                                                                                                                                                                                      |                                                                                                                                                                                                                                                                                                                             |
| MAS 02 | INDIVIDUAL BRICK REPLACEMENT                   | EA                                                                                                                                                                                                      | -                                                                                                                                                                                                                                                                                                                           |
| MAS 03 | BRICK CRACK REPAIR                             | LF                                                                                                                                                                                                      | }                                                                                                                                                                                                                                                                                                                           |
| PNT 01 | BRICK POINTING                                 | SF                                                                                                                                                                                                      |                                                                                                                                                                                                                                                                                                                             |
|        | COR 01  EXP 01  LTL 01  MAS 01  MAS 02  MAS 03 | COR 01 BRICK CORNER RECONSTRUCTION: CAVITY WALL EXP 01 EXPANSION JOINT INSTALLATION LTL 01 LINTEL RESTORATION MAS 01 BRICK FACADE PINNING MAS 02 INDIVIDUAL BRICK REPLACEMENT MAS 03 BRICK CRACK REPAIR | COR 01 BRICK CORNER RECONSTRUCTION: CAVITY WALL         LF           EXP 01 EXPANSION JOINT INSTALLATION         LF           LIL 01 LINTEL RESTORATION         LF           MAS 01 BRICK FACADE PINNING         SF           MAS 02 INDIVIDUAL BRICK REPLACEMENT         EA           MAS 03 BRICK CRACK REPAIR         LF |

NOTES

1. REFER TO SECTIONS A-A, B-B AND C-C FOR SCOPE OF WORK AT BRICK PIERS (TYP.) AT ALL ELEVATIONS.

02 SOUTH ELEVATION
SCALE: 1/8" = 1'-0"

ESTORATION SCHEDULE

| CODE   | DESCRIPTION                              | UNIT | KEY                                          |
|--------|------------------------------------------|------|----------------------------------------------|
| COR 01 | BRICK CORNER RECONSTRUCTION: CAVITY WALL | LF   | <b>*************************************</b> |
| EXP 01 | EXPANSION JOINT INSTALLATION             | LF   | - 1                                          |
| LTL 01 | LINTEL RESTORATION                       | LF   | 11/11/11/11/11                               |
| MAS 01 | BRICK FACADE PINNING                     | SF   |                                              |
| MAS 02 | INDIVIDUAL BRICK REPLACEMENT             | EA   |                                              |
| MAS 03 | BRICK CRACK REPAIR                       | LF   | }                                            |
| PNT 01 | BRICK POINTING                           | SF   |                                              |
|        |                                          |      |                                              |