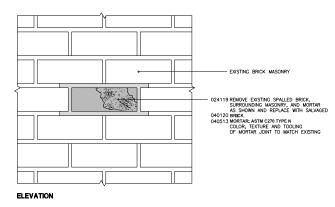

NOTES

1. REFER TO SECTIONS A-A, B-B AND C-C FOR SCOPE OF WORK AT BRICK PIERS (TYP.) AT ALL ELEVATIONS.

LTL 01
LINTEL RESTORATION

SCALE: 3" = 1"-1"

SUNY FREDONIA: HOUGHTON HALL RENOVATION

RESTORATION DETAILS: SHEET 3 OF 3