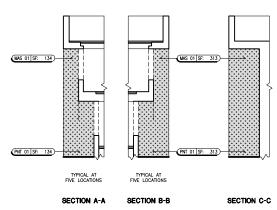

NOTES

1. REFER TO SECTIONS A-A, B-B AND C-C FOR SCOPE OF WORK AT BRICK PIERS (TYP.) AT ALL ELEVATIONS.

LTL 01
LINTEL RESTORATION

SCALE: 3" = 1"-1"

SUNY FREDONIA: HOUGHTON HALL RENOVATION

RESTORATION DETAILS: SHEET 3 OF 3